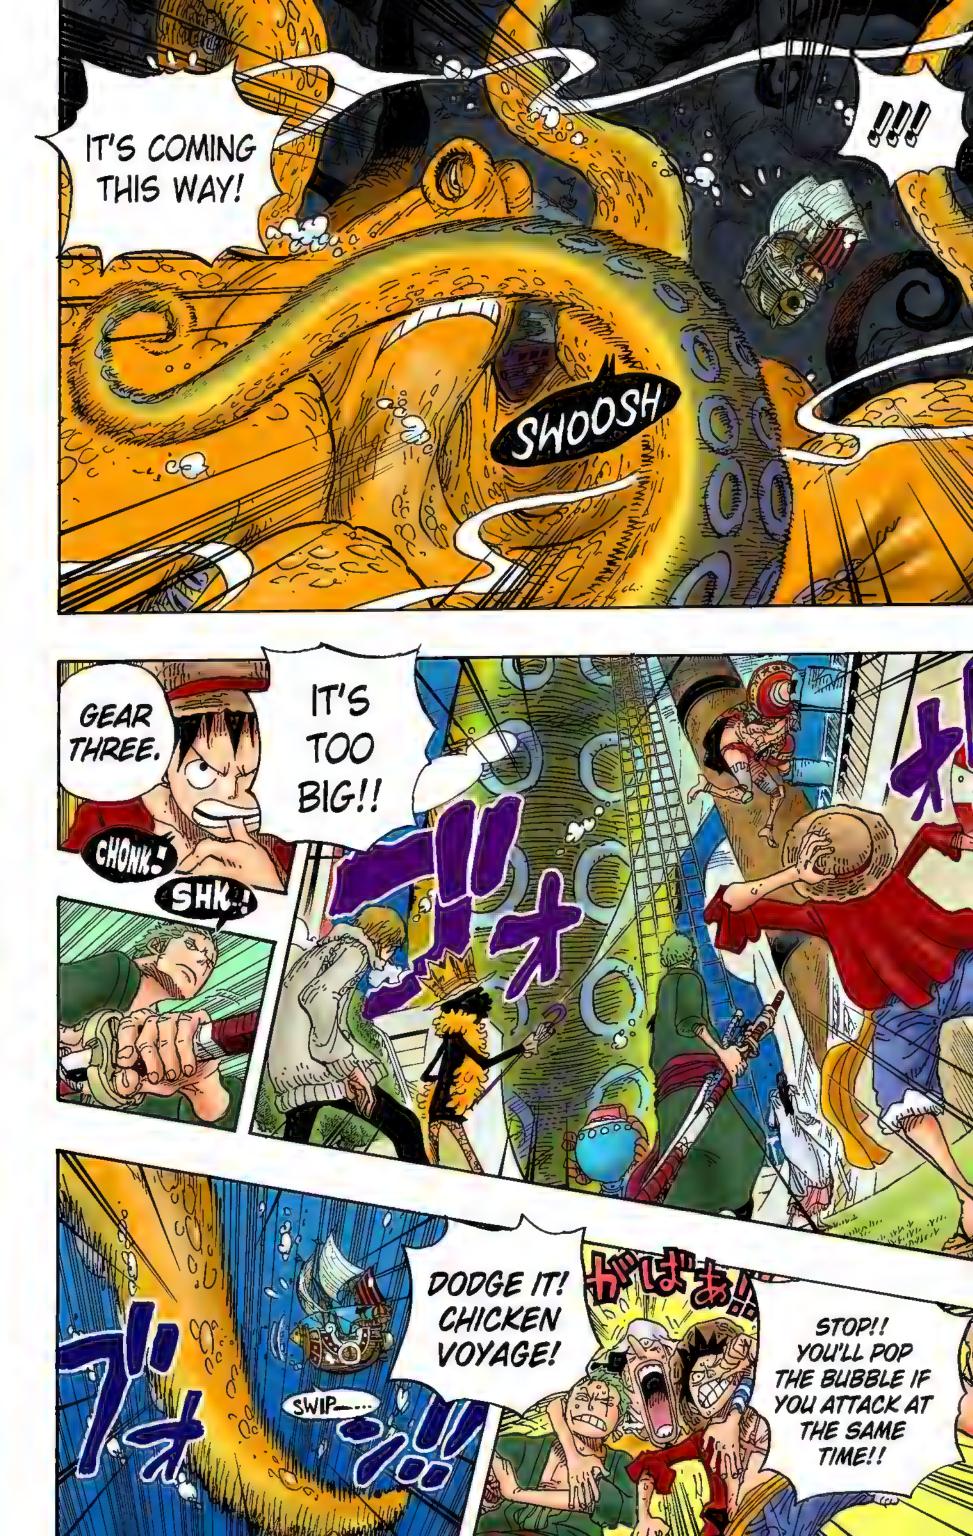

### REQUEST: "CHOPPER BEING SKETCHED BY RACCOON DOGS" BY MOSSARI

IT MUST BE HUNDREDS OF YEARS OLD! THE KRAKEN IS A MONSTER THAT APPEARS IN COUNTLESS LEGENDS!

TAKE A GOOD LOOK! BUT YOU DON'T EVEN NEED A GOOD LOOK! IT'S GIGANTIC!!

WHAT ARE THEY THINKING?! ANYONE WOULD RUN AT THE FIRST SIGHT OF THAT THING! I'D BETTER DO SOMETHING TO PROTECT MYSELF! IT WON'T BE HEALTHY to stay aboard this SHIP FOR LONG!

DON'T BE STUPID! CAN'T YOU SEE ALL THE WRECKED SHIPS IT'S HOLDING? YOU WANT TO END UP LIKE THAT ?!

NO! YOU'LL JUST CUT IT UP! WE'RE KEEPING THAT OCTOPUS AS A PET!

3

I'LL DEFEAT IT WHILE WE'RE WAITING FOR YOU THEN.

I'M GONNA GUYS BUY HIT IT WITH ME SOME SOMETHING HUGE!

YOU

TIME.

NAMI IS WORRIED SPLURT !!! ABOUT ME!